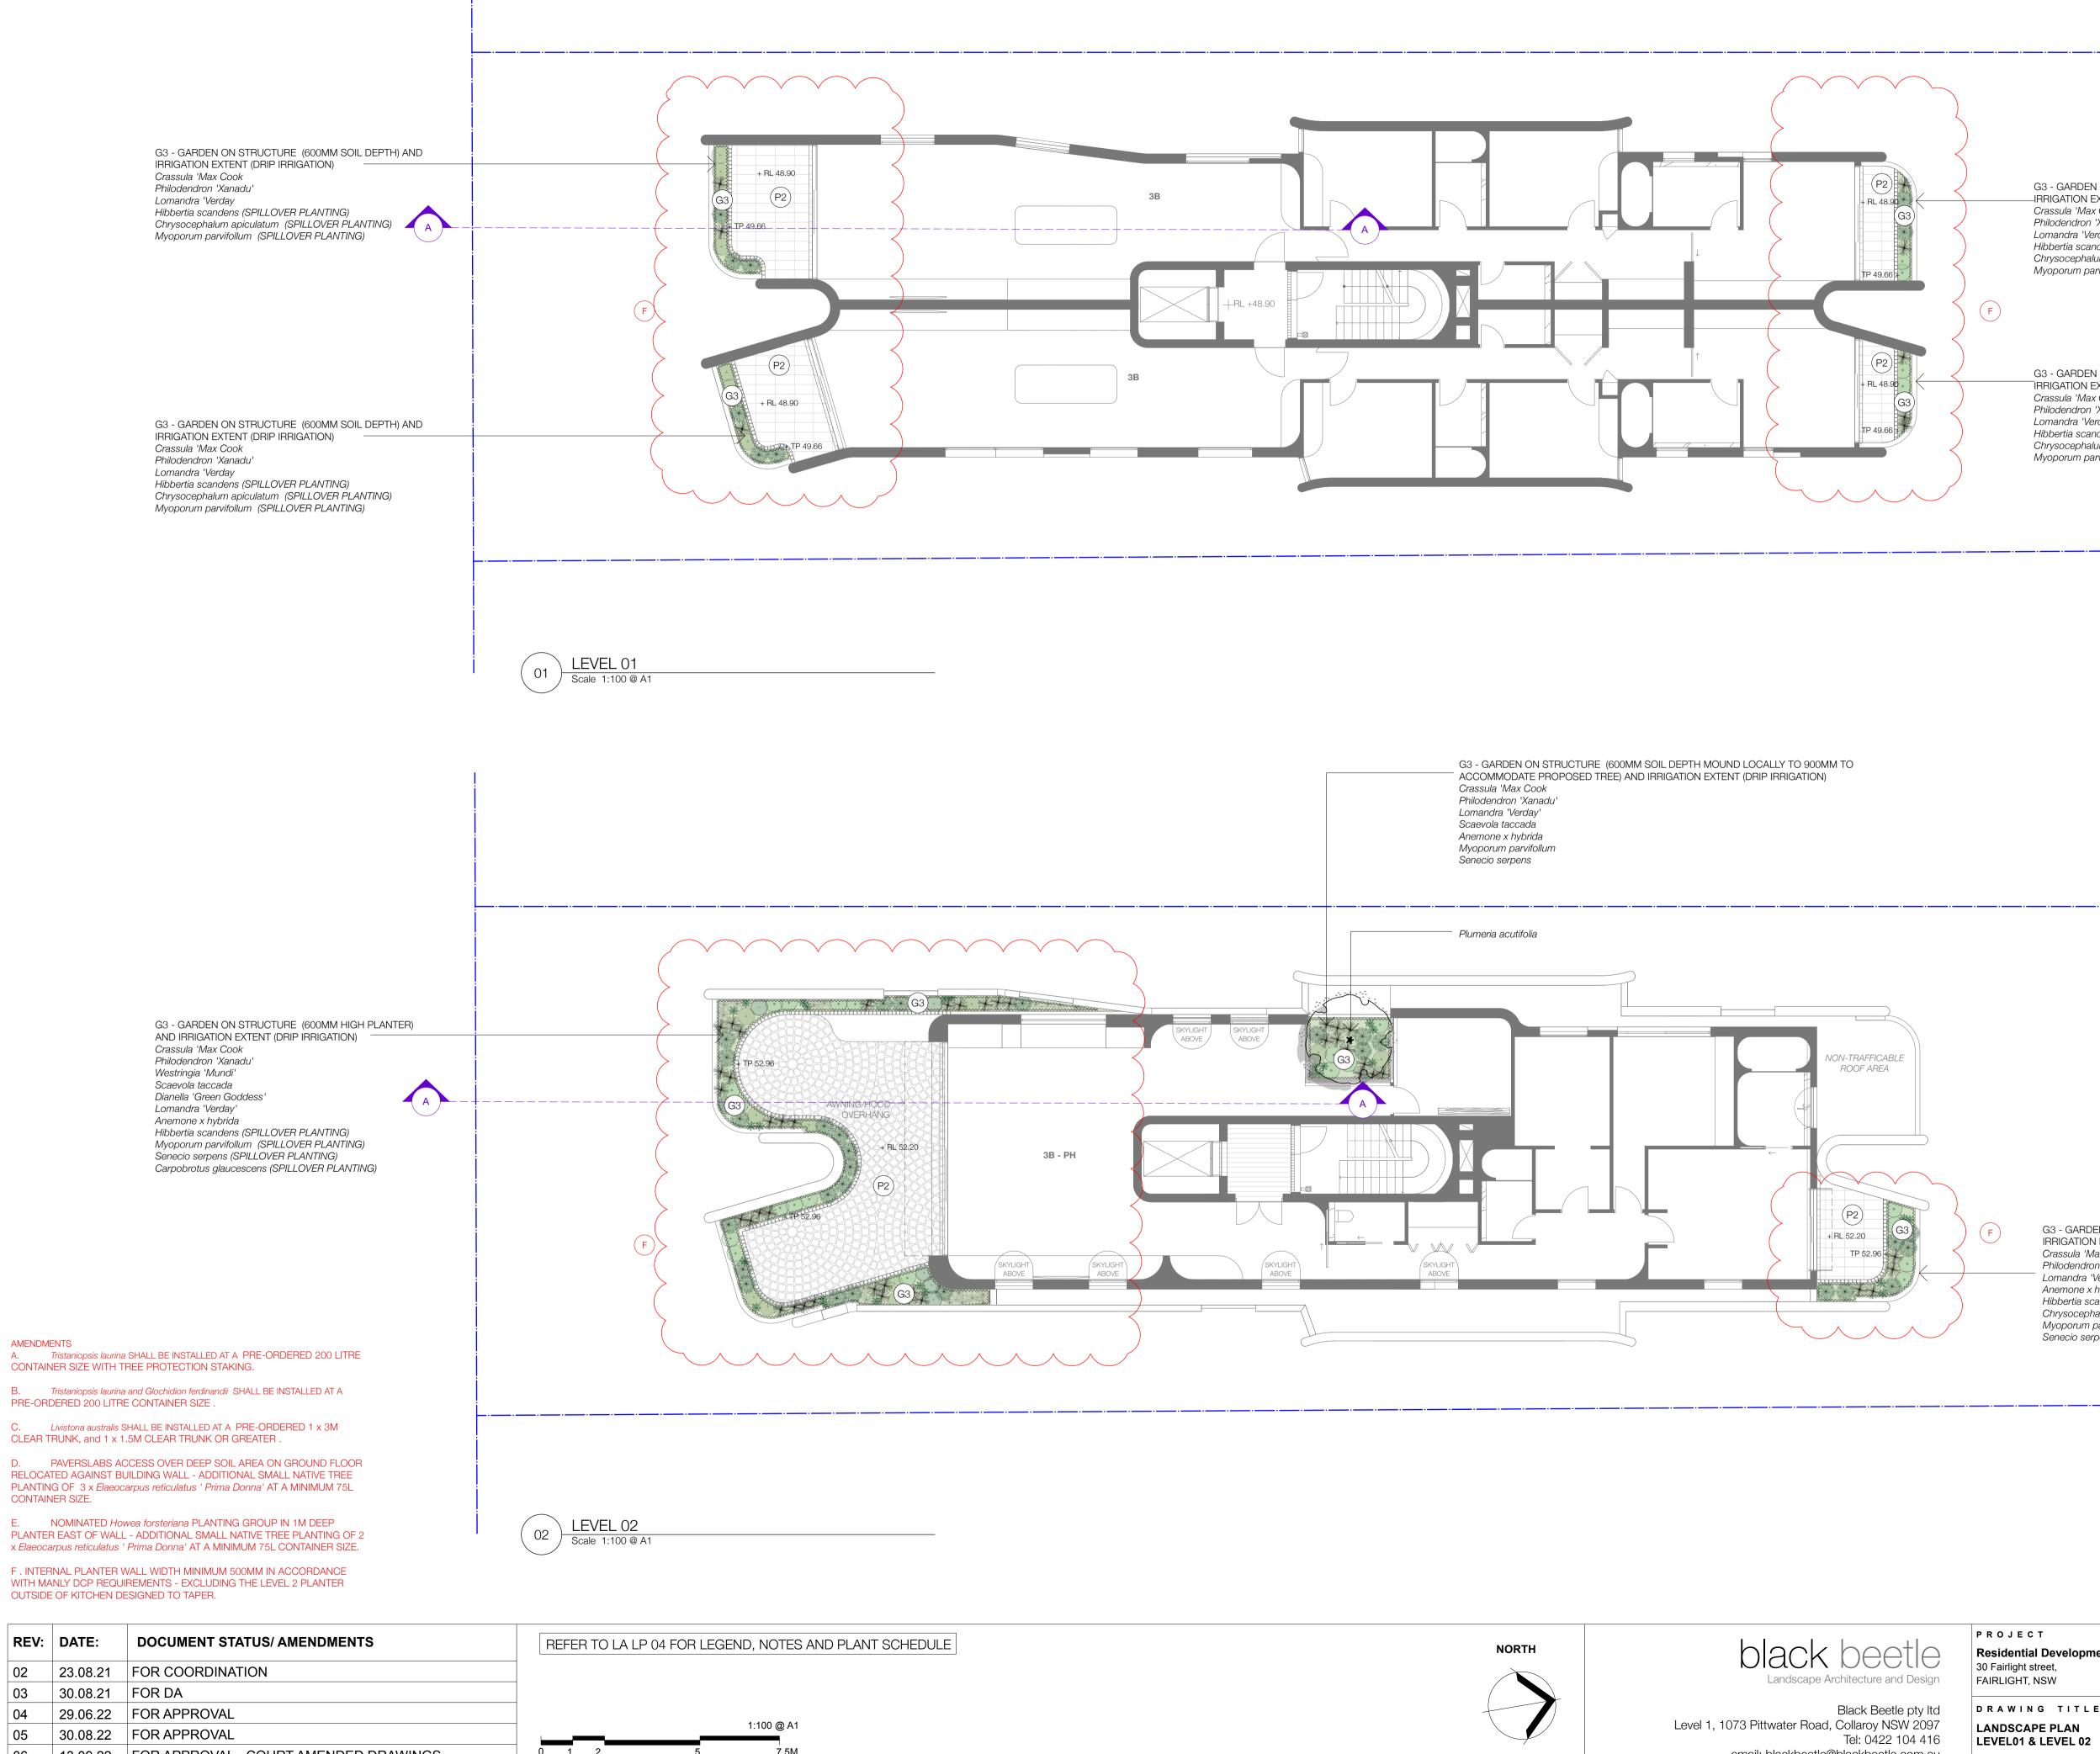

AMENDMENTS

A. *Tristaniopsis laurina* SHALL BE INSTALLED AT A PRE-ORDERED 200 LITRE CONTAINER SIZE WITH TREE PROTECTION STAKING.

B. Tristaniopsis laurina and Glochidion ferdinandii SHALL BE INSTALLED AT A PRE-ORDERED 200 LITRE CONTAINER SIZE .

C. *Livistona australis* SHALL BE INSTALLED AT A PRE-ORDERED 1 x 3M CLEAR TRUNK, and 1 x 1.5M CLEAR TRUNK OR GREATER .

D. PAVERSLABS ACCESS OVER DEEP SOIL AREA ON GROUND FLOOR RELOCATED AGAINST BUILDING WALL - ADDITIONAL SMALL NATIVE TREE PLANTING OF 3 x *Elaeocarpus reticulatus* '*Prima Donna*' AT A MINIMUM 75L CONTAINER SIZE.

E. NOMINATED *Howea forsteriana* PLANTING GROUP IN 1M DEEP PLANTER EAST OF WALL - ADDITIONAL SMALL NATIVE TREE PLANTING OF 2 x *Elaeocarpus reticulatus* ' *Prima Donna*' AT A MINIMUM 75L CONTAINER SIZE.

F . INTERNAL PLANTER WALL WIDTH MINIMUM 500MM IN ACCORDANCE WITH MANLY DCP REQUIREMENTS - EXCLUDING THE LEVEL 2 PLANTER OUTSIDE OF KITCHEN DESIGNED TO TAPER.

| REV: | DATE:    | DOCUMENT STATUS/ AMENDMENTS           | REFER TO LA LP 04 FOR LEGEND, NOTES AND PLANT SCHEDULE |
|------|----------|---------------------------------------|--------------------------------------------------------|
| 03   | 30.08.21 | FOR DA                                |                                                        |
| 04   | 15.10.21 | FOR DA                                |                                                        |
| 05   | 29.06.22 | FOR APPROVAL                          |                                                        |
| 06   | 30.08.22 | FOR APPROVAL                          | 1:100 @ A1                                             |
| 07   | 13.09.22 | FOR APPROVAL - COURT AMENDED DRAWINGS | 0 1 2 5 7.5M                                           |

G1 - GARDEN ON GRADE AND IRRIGATION EXTENT (DRIP IRRIGATION)

G2 - RAISED GARDEN ON GRADE AND IRRIGATION EXTENT (DRIP IRRIGATION)

G3 - GARDEN ON STRUCTURE (600MM SOIL DEPTH) AND IRRIGATION EXTENT (DRIP IRRIGATION)

G4 - GARDEN ON STRUCURE (1000MM SOIL DEPTH) AND IRRIGATION EXTENT (DRIP IRRIGATION)

G5 - GARDEN ON STRUCURE (300MM SOIL DEPTH) AND IRRIGATION EXTENT (DRIP IRRIGATION)

LAWN

PROPOSED PLANTER / RETAINING WALL. REFER TO ARCHITECTS DOCUMENTATION

PROPOSED TREES, SHRUBS AND GROUNDCOVERS AS NOTED

Black Beetle pty Itd Level 1, 1073 Pittwater Road, Collaroy NSW 2097 Tel: 0422 104 416 email: blackbeetle@blackbeetle.com.au

| PROJECT                         | Drawn IK / GB                                                                                                                                                                                                                         | Client                   |  |
|---------------------------------|---------------------------------------------------------------------------------------------------------------------------------------------------------------------------------------------------------------------------------------|--------------------------|--|
| Residential Development         | L.Architect Authorised                                                                                                                                                                                                                | 30 Fairlight Pty Limited |  |
| 30 Fairlight street,            | IK / GB                                                                                                                                                                                                                               | Status                   |  |
| FAIRLIGHT, NSW                  | Scale                                                                                                                                                                                                                                 | Development Application  |  |
|                                 | 1:100 @ A1                                                                                                                                                                                                                            |                          |  |
| DRAWING TITLE                   | DO NOT SCALE OFF THIS DRAWING - USE FIGURED DIMENSIONS ONLY - VERIFY ALL DIMENSIONS ON SITE - RESOLVE DISCREPANCIES<br>WITH BLACK BEETLE BEFORE PROCEEDING. COPYRIGHT OF THIS DRAWING AND THE DESIGNS EXECUTED REMAIN VESTED IN BLACK |                          |  |
| NOTES / LEGEND / PLANT SCHEDULE | JOB NUMBER                                                                                                                                                                                                                            | DRAWING NUMBER / ISSUE   |  |
|                                 | BB 1294                                                                                                                                                                                                                               | LA LP 04/ 06             |  |