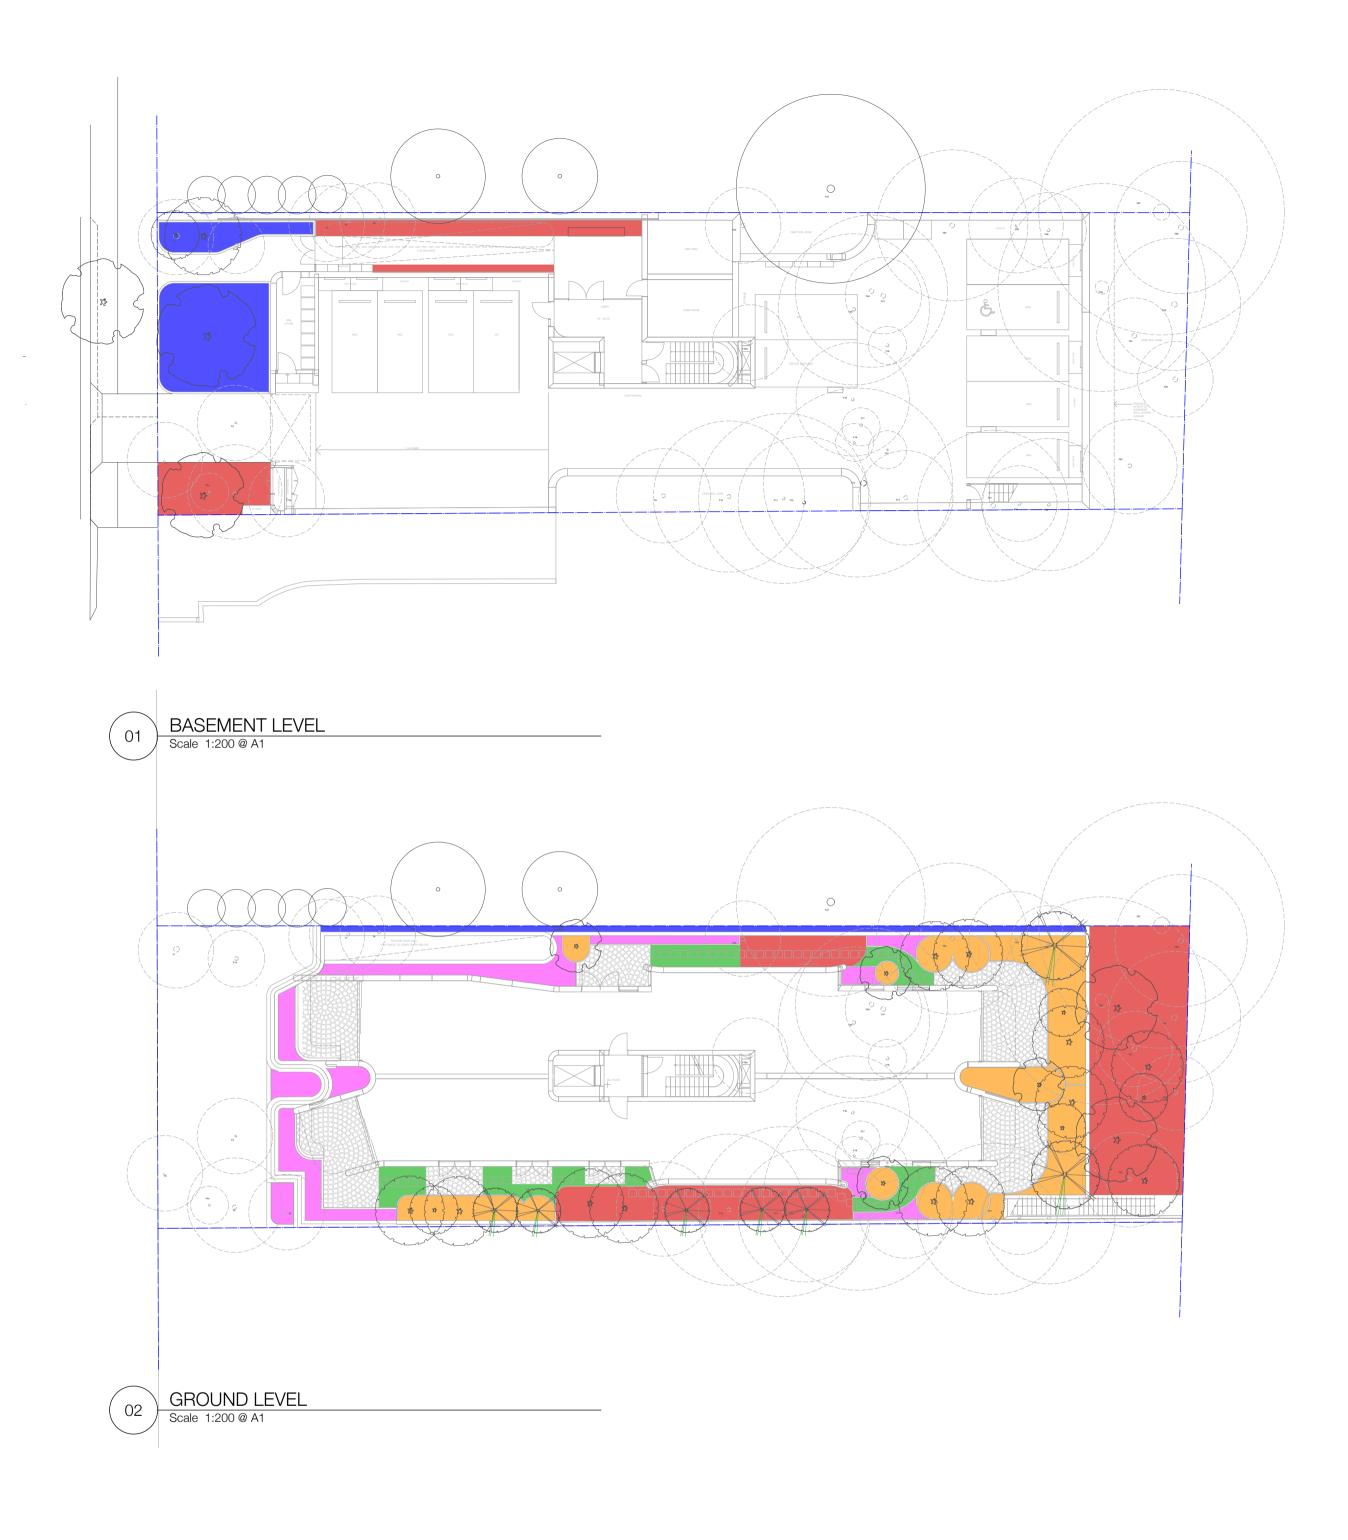

G1 - GARDEN ON GRADE AND IRRIGATION EXTENT (DRIP IRRIGATION)

G2 - RAISED GARDEN ON GRADE AND IRRIGATION EXTENT (DRIP IRRIGATION)

G3 - GARDEN ON STRUCTURE (600MM SOIL DEPTH) AND IRRIGATION EXTENT (DRIP IRRIGATION)

G4 - GARDEN ON STRUCURE (1000MM SOIL DEPTH) AND IRRIGATION EXTENT (DRIP IRRIGATION)

G5 - GARDEN ON STRUCURE (300MM SOIL DEPTH) AND IRRIGATION EXTENT (DRIP IRRIGATION)

LAWN

PROPOSED PLANTER / RETAINING WALL. REFER TO ARCHITECTS DOCUMENTATION

PROPOSED TREES, SHRUBS AND GROUNDCOVERS AS NOTED

Black Beetle pty Itd Level 1, 1073 Pittwater Road, Collaroy NSW 2097 Tel: 0422 104 416 email: blackbeetle@blackbeetle.com.au

| PROJECT                         | Drawn IK / GB                                                                                                                                                                                                                         | Client                   |  |
|---------------------------------|---------------------------------------------------------------------------------------------------------------------------------------------------------------------------------------------------------------------------------------|--------------------------|--|
| Residential Development         | L.Architect Authorised                                                                                                                                                                                                                | 30 Fairlight Pty Limited |  |
| 30 Fairlight street,            | IK / GB                                                                                                                                                                                                                               | Status                   |  |
| FAIRLIGHT, NSW                  | Scale                                                                                                                                                                                                                                 | Development Application  |  |
|                                 | 1:100 @ A1                                                                                                                                                                                                                            |                          |  |
| DRAWING TITLE                   | DO NOT SCALE OFF THIS DRAWING - USE FIGURED DIMENSIONS ONLY - VERIFY ALL DIMENSIONS ON SITE - RESOLVE DISCREPANCIES<br>WITH BLACK BEETLE BEFORE PROCEEDING. COPYRIGHT OF THIS DRAWING AND THE DESIGNS EXECUTED REMAIN VESTED IN BLACK |                          |  |
| NOTES / LEGEND / PLANT SCHEDULE | JOB NUMBER                                                                                                                                                                                                                            | DRAWING NUMBER / ISSUE   |  |
|                                 | BB 1294                                                                                                                                                                                                                               | LA LP 04/ 06             |  |

GARDEN ON GRADE (DEEP SOIL)

RAISED GARDEN ON GRADE (DEEP SOIL)

GARDEN ON STRUCTURE (600MM SOIL DEPTH)

GARDEN ON STRUCTURE (1000MM SOIL DEPTH)

GARDEN ON STRUCTURE (300MM SOIL DEPTH)

AMENDMENTSA.Tristaniopsis laurinaSHALL BE INSTALLED AT A PRE-ORDERED 200 LITRECONTAINER SIZE WITH TREE PROTECTION STAKING.