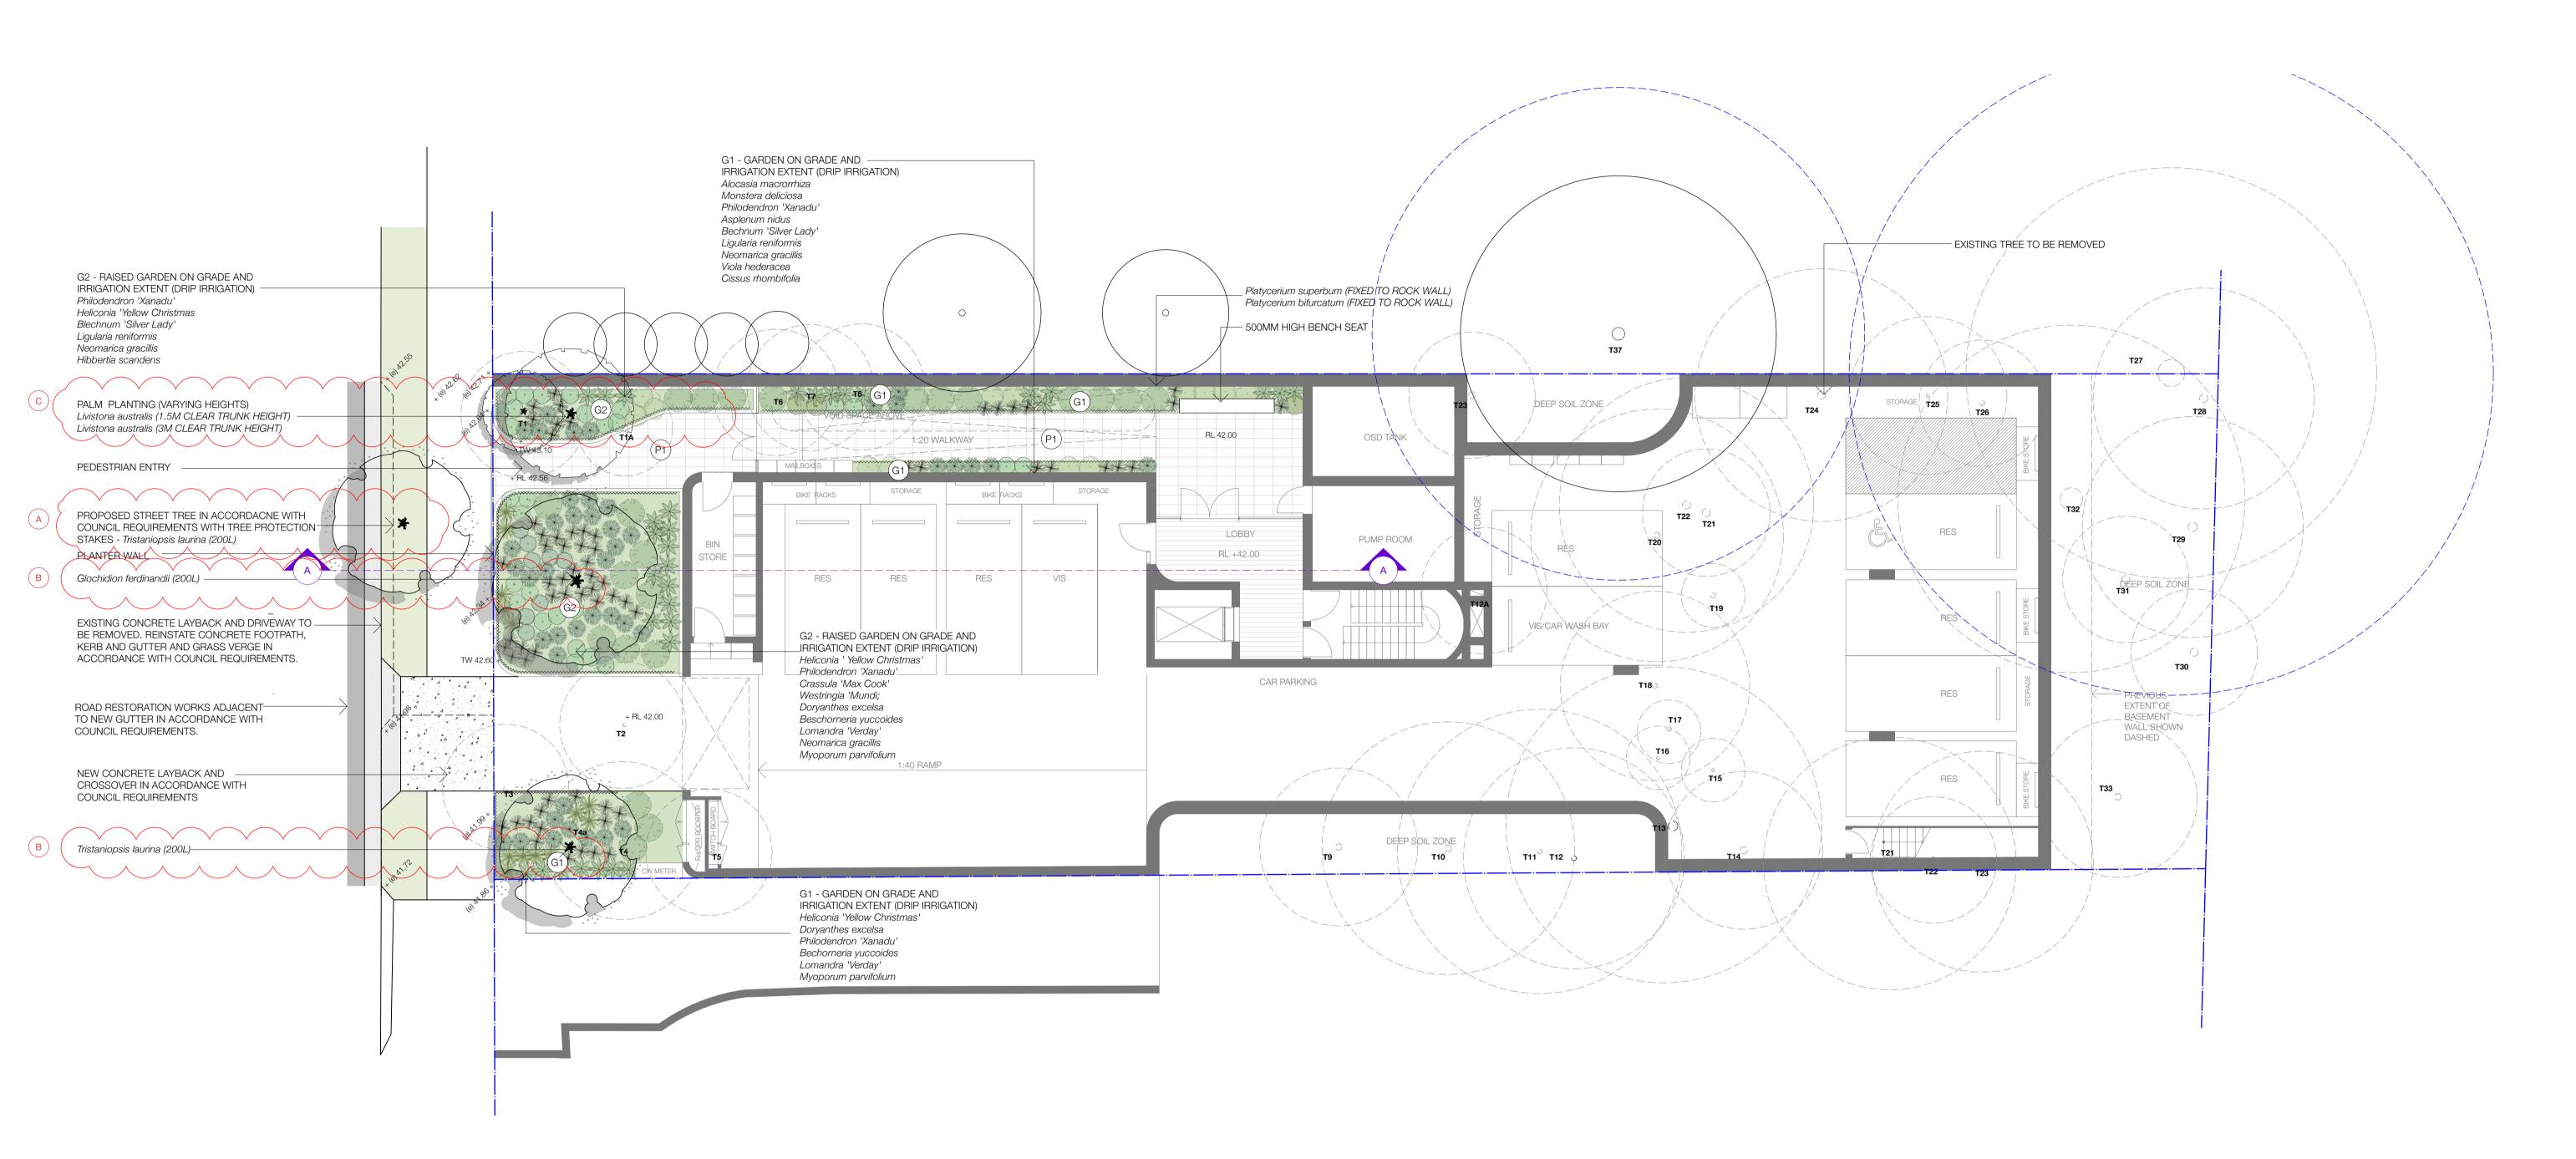

AMENDMENTS

A. *Tristaniopsis laurina* SHALL BE INSTALLED AT A PRE-ORDERED 200 LITRE CONTAINER SIZE WITH TREE PROTECTION STAKING.

B. Tristaniopsis laurina and Glochidion ferdinandii SHALL BE INSTALLED AT A PRE-ORDERED 200 LITRE CONTAINER SIZE .

C. *Livistona australis* SHALL BE INSTALLED AT A PRE-ORDERED 1 x 3M CLEAR TRUNK, and 1 x 1.5M CLEAR TRUNK OR GREATER .

D. PAVERSLABS ACCESS OVER DEEP SOIL AREA ON GROUND FLOOR RELOCATED AGAINST BUILDING WALL - ADDITIONAL SMALL NATIVE TREE PLANTING OF 3 x *Elaeocarpus reticulatus* '*Prima Donna*' AT A MINIMUM 75L CONTAINER SIZE.

E. NOMINATED *Howea forsteriana* PLANTING GROUP IN 1M DEEP PLANTER EAST OF WALL - ADDITIONAL SMALL NATIVE TREE PLANTING OF 2 x *Elaeocarpus reticulatus* ' *Prima Donna*' AT A MINIMUM 75L CONTAINER SIZE.

F . INTERNAL PLANTER WALL WIDTH MINIMUM 500MM IN ACCORDANCE WITH MANLY DCP REQUIREMENTS - EXCLUDING THE LEVEL 2 PLANTER OUTSIDE OF KITCHEN DESIGNED TO TAPER.

| REV: | DATE:    | DOCUMENT STATUS/ AMENDMENTS           | REFER TO LA LP 04 FOR LEGEND, NOTES AND PLANT SCHEDULE |
|------|----------|---------------------------------------|--------------------------------------------------------|
| 03   | 30.08.21 | FOR DA                                |                                                        |
| 04   | 15.10.21 | FOR DA                                |                                                        |
| 05   | 29.06.22 | FOR APPROVAL                          |                                                        |
| 06   | 30.08.22 | FOR APPROVAL                          | 1:100 @ A1                                             |
| 07   | 13.09.22 | FOR APPROVAL - COURT AMENDED DRAWINGS | 0 1 2 5 7.5M                                           |

\_\_\_\_\_

LEGEND

BOUNDARY

EXISTING TREE TO BE RETAINED AND PROTECTED. REFER TO ARBORIST REPORT.

EXISTING TREE TO BE REMOVED. REFER TO ARBORIST REPORT.

EXISTING LEVEL

FINISHED LEVEL

TOP OF PLANTER TOP OF WALL

P1 - PAVEMENT TYPE 1 - TILE/ PAVER. REFER TO ARCHITECTS DOCUMENTATION

P2 - PAVEMENT TYPE 2 - TILE/ PAVER REFER TO ARCHITECTS DOCUMENTATION

| AMENDMENTS                                   |                                                                     |  |  |  |  |  |
|----------------------------------------------|---------------------------------------------------------------------|--|--|--|--|--|
| Α.                                           | Tristaniopsis laurina SHALL BE INSTALLED AT A PRE-ORDERED 200 LITRE |  |  |  |  |  |
| CONTAINER SIZE WITH TREE PROTECTION STAKING. |                                                                     |  |  |  |  |  |

G1 - GARDEN ON GRADE AND IRRIGATION EXTENT (DRIP IRRIGATION)

G2 - RAISED GARDEN ON GRADE AND IRRIGATION EXTENT (DRIP IRRIGATION)

G3 - GARDEN ON STRUCTURE (600MM SOIL DEPTH) AND IRRIGATION EXTENT (DRIP IRRIGATION)

G4 - GARDEN ON STRUCURE (1000MM SOIL DEPTH) AND IRRIGATION EXTENT (DRIP IRRIGATION)

G5 - GARDEN ON STRUCURE (300MM SOIL DEPTH) AND IRRIGATION EXTENT (DRIP IRRIGATION)

LAWN

PROPOSED PLANTER / RETAINING WALL. REFER TO ARCHITECTS DOCUMENTATION

PROPOSED TREES, SHRUBS AND GROUNDCOVERS AS NOTED

Black Beetle pty Itd Level 1, 1073 Pittwater Road, Collaroy NSW 2097 Tel: 0422 104 416 email: blackbeetle@blackbeetle.com.au

| PROJECT                         | Drawn IK / GB                                                                                                                                                                                                                         | Client                   |  |
|---------------------------------|---------------------------------------------------------------------------------------------------------------------------------------------------------------------------------------------------------------------------------------|--------------------------|--|
| Residential Development         | L.Architect Authorised                                                                                                                                                                                                                | 30 Fairlight Pty Limited |  |
| 30 Fairlight street,            | IK / GB                                                                                                                                                                                                                               | Status                   |  |
| FAIRLIGHT, NSW                  | Scale                                                                                                                                                                                                                                 | Development Application  |  |
|                                 | 1:100 @ A1                                                                                                                                                                                                                            |                          |  |
| DRAWING TITLE                   | DO NOT SCALE OFF THIS DRAWING - USE FIGURED DIMENSIONS ONLY - VERIFY ALL DIMENSIONS ON SITE - RESOLVE DISCREPANCIES<br>WITH BLACK BEETLE BEFORE PROCEEDING. COPYRIGHT OF THIS DRAWING AND THE DESIGNS EXECUTED REMAIN VESTED IN BLACK |                          |  |
| NOTES / LEGEND / PLANT SCHEDULE | JOB NUMBER                                                                                                                                                                                                                            | DRAWING NUMBER / ISSUE   |  |
|                                 | BB 1294                                                                                                                                                                                                                               | LA LP 04/ 06             |  |