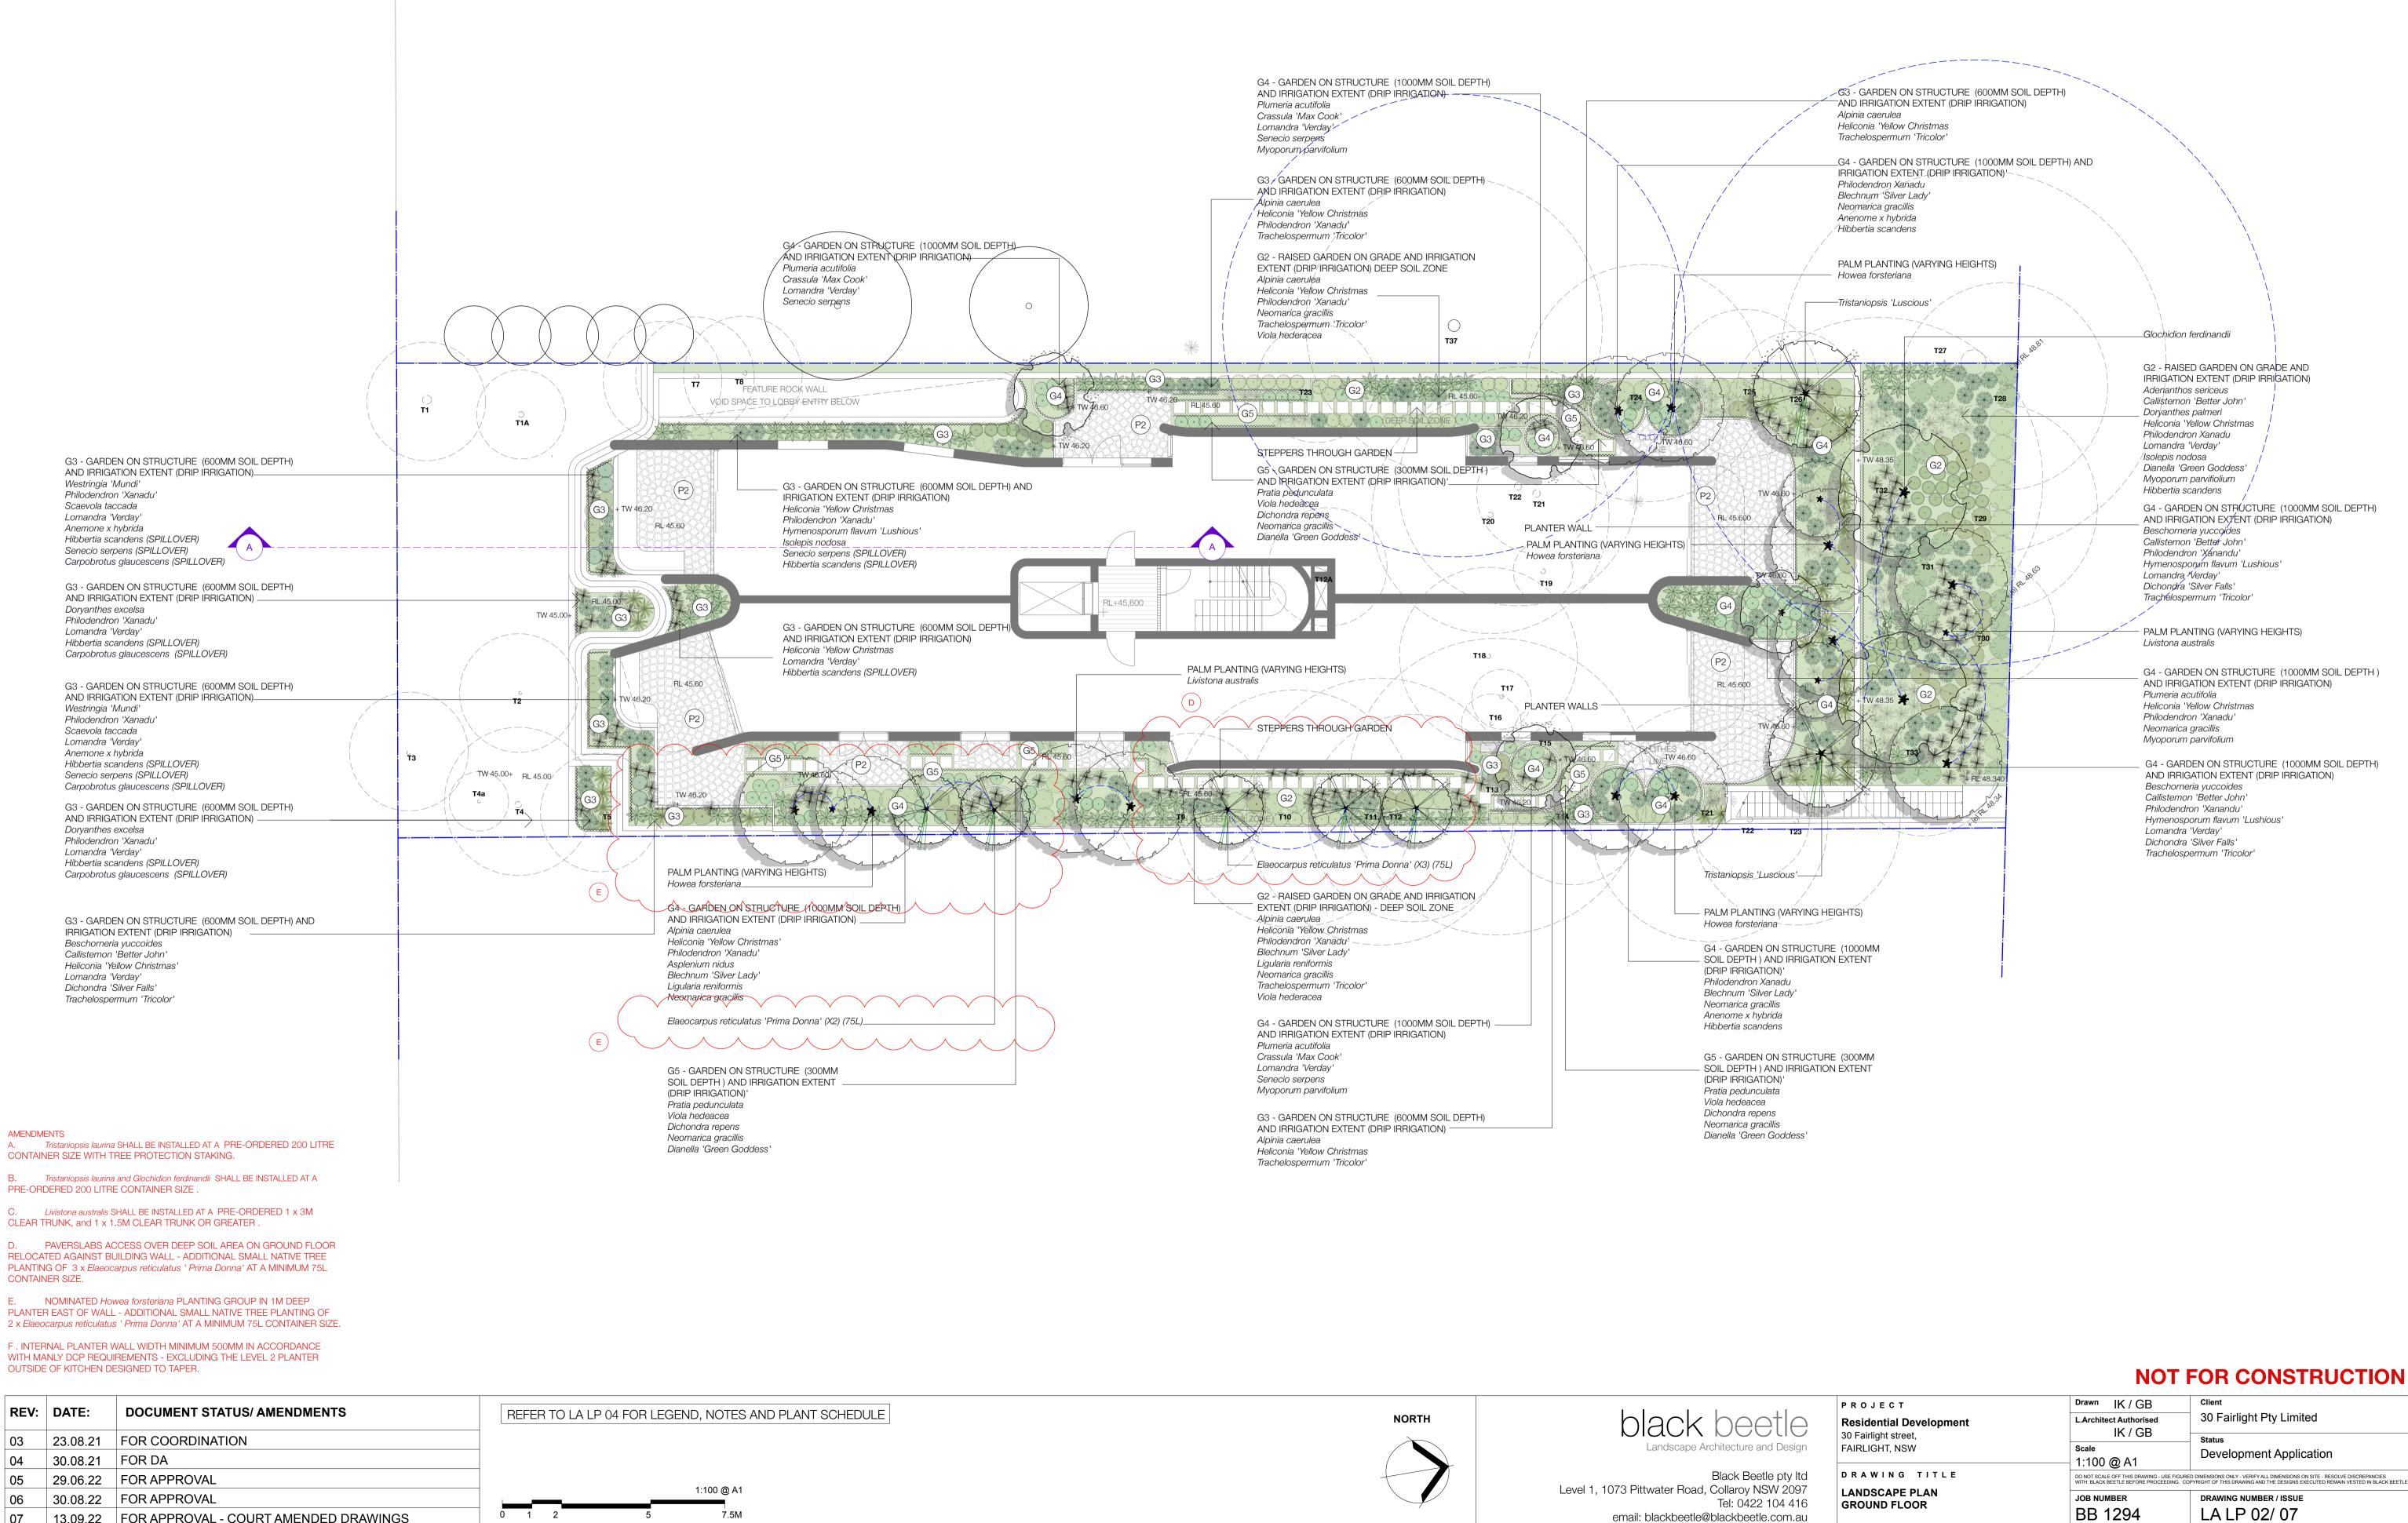

AMENDMENTS

A. *Tristaniopsis laurina* SHALL BE INSTALLED AT A PRE-ORDERED 200 LITRE CONTAINER SIZE WITH TREE PROTECTION STAKING.

B. Tristaniopsis laurina and Glochidion ferdinandii SHALL BE INSTALLED AT A PRE-ORDERED 200 LITRE CONTAINER SIZE .

C. *Livistona australis* SHALL BE INSTALLED AT A PRE-ORDERED 1 x 3M CLEAR TRUNK, and 1 x 1.5M CLEAR TRUNK OR GREATER .

D. PAVERSLABS ACCESS OVER DEEP SOIL AREA ON GROUND FLOOR RELOCATED AGAINST BUILDING WALL - ADDITIONAL SMALL NATIVE TREE PLANTING OF 3 x *Elaeocarpus reticulatus* '*Prima Donna*' AT A MINIMUM 75L CONTAINER SIZE.

E. NOMINATED *Howea forsteriana* PLANTING GROUP IN 1M DEEP PLANTER EAST OF WALL - ADDITIONAL SMALL NATIVE TREE PLANTING OF 2 x *Elaeocarpus reticulatus* ' *Prima Donna*' AT A MINIMUM 75L CONTAINER SIZE.

F . INTERNAL PLANTER WALL WIDTH MINIMUM 500MM IN ACCORDANCE WITH MANLY DCP REQUIREMENTS - EXCLUDING THE LEVEL 2 PLANTER OUTSIDE OF KITCHEN DESIGNED TO TAPER.

| REV: | DATE:    | DOCUMENT STATUS/ AMENDMENTS           | REFER TO LA LP 04 FOR LEGEND, NOTES AND PLANT SCHEDULE |
|------|----------|---------------------------------------|--------------------------------------------------------|
| 03   | 30.08.21 | FOR DA                                |                                                        |
| 04   | 15.10.21 | FOR DA                                |                                                        |
| 05   | 29.06.22 | FOR APPROVAL                          |                                                        |
| 06   | 30.08.22 | FOR APPROVAL                          | 1:100 @ A1                                             |
| 07   | 13.09.22 | FOR APPROVAL - COURT AMENDED DRAWINGS | 0 1 2 5 7.5M                                           |

23.08.21 FOR COORDINATION 02 30.08.21 FOR DA 03 04 29.06.22 FOR APPROVAL 30.08.22 FOR APPROVAL 05 13.09.22 FOR APPROVAL - COURT AMENDED DRAWINGS 06

AMENDMENTS

0 1 2

email: blackbeetle@blackbeetle.com.au

G3 - GARDEN ON STRUCTURE (600MM SOIL DEPTH) AND Crassula 'Max Cook Philodendron 'Xanadu' Lomandra 'Verday Hibbertia scandens (SPILLOVER PLANTING) Chrysocephalum apiculatum (SPILLOVER PLANTING) Myoporum parvifollum (SPILLOVER PLANTING)

F

G3 - GARDEN ON STRUCTURE (600MM SOIL DEPTH) AND IRRIGATION EXTENT (DRIP IRRIGATION) Crassula 'Max Cook Philodendron 'Xanadu'

Lomandra 'Verday

Hibbertia scandens (SPILLOVER PLANTING) Chrysocephalum apiculatum (SPILLOVER PLANTING) Myoporum parvifollum (SPILLOVER PLANTING)

(F)

G3 - GARDEN ON STRUCTURE (600MM SOIL DEPTH) AND IRRIGATION EXTENT (DRIP IRRIGATION) Crassula 'Max Cook Philodendron 'Xanadu' Lomandra 'Verday' Anemone x hybrida Hibbertia scandens (SPILLOVER PLANTING) Chrysocephalum apiculatum (SPILLOVER PLANTING) Myoporum parvifollum (SPILLOVER PLANTING)

Senecio serpens (SPILLOVER PLANTING)

| <sup>Drawn</sup> IK / GB                                                                                                                                                                                                                     | Client                                                                                                                                                          |  |
|----------------------------------------------------------------------------------------------------------------------------------------------------------------------------------------------------------------------------------------------|-----------------------------------------------------------------------------------------------------------------------------------------------------------------|--|
| L.Architect Authorised                                                                                                                                                                                                                       | 30 Fairlight Pty Limited                                                                                                                                        |  |
| IK / GB                                                                                                                                                                                                                                      | Status                                                                                                                                                          |  |
| Scale                                                                                                                                                                                                                                        | Development Application                                                                                                                                         |  |
| 1:100 @ A1                                                                                                                                                                                                                                   | Development/ipplication                                                                                                                                         |  |
| DO NOT SCALE OFF THIS DRAWING - USE FIGURED DIMENSIONS ONLY - VERIFY ALL DIMENSIONS ON SITE - RESOLVE DISCREPANCIES<br>WITH BLACK BEETLE BEFORE PROCEEDING. COPYRIGHT OF THIS DRAWING AND THE DESIGNS EXECUTED REMAIN VESTED IN BLACK BEETLE |                                                                                                                                                                 |  |
| JOB NUMBER                                                                                                                                                                                                                                   | DRAWING NUMBER / ISSUE                                                                                                                                          |  |
| BB 1294                                                                                                                                                                                                                                      | LA LP 03/ 06                                                                                                                                                    |  |
|                                                                                                                                                                                                                                              | L.Architect Authorised<br>IK / GB<br>Scale<br>1:100 @ A1<br>DO NOT SCALE OFF THIS DRAWING - USE FIGURE<br>WITH BLACK BEETLE BEFORE PROCEEDING. CO<br>JOB NUMBER |  |

G1 - GARDEN ON GRADE AND IRRIGATION EXTENT (DRIP IRRIGATION)

G2 - RAISED GARDEN ON GRADE AND IRRIGATION EXTENT (DRIP IRRIGATION)

G3 - GARDEN ON STRUCTURE (600MM SOIL DEPTH) AND IRRIGATION EXTENT (DRIP IRRIGATION)

G4 - GARDEN ON STRUCURE (1000MM SOIL DEPTH) AND IRRIGATION EXTENT (DRIP IRRIGATION)

G5 - GARDEN ON STRUCURE (300MM SOIL DEPTH) AND IRRIGATION EXTENT (DRIP IRRIGATION)

LAWN

PROPOSED PLANTER / RETAINING WALL. REFER TO ARCHITECTS DOCUMENTATION

PROPOSED TREES, SHRUBS AND GROUNDCOVERS AS NOTED

Black Beetle pty Itd Level 1, 1073 Pittwater Road, Collaroy NSW 2097 Tel: 0422 104 416 email: blackbeetle@blackbeetle.com.au

| PROJECT                         | Drawn IK / GB                                                                                                                                                                                                                         | Client                   |  |
|---------------------------------|---------------------------------------------------------------------------------------------------------------------------------------------------------------------------------------------------------------------------------------|--------------------------|--|
| Residential Development         | L.Architect Authorised                                                                                                                                                                                                                | 30 Fairlight Pty Limited |  |
| 30 Fairlight street,            | IK / GB                                                                                                                                                                                                                               | Status                   |  |
| FAIRLIGHT, NSW                  | Scale                                                                                                                                                                                                                                 | Development Application  |  |
|                                 | 1:100 @ A1                                                                                                                                                                                                                            |                          |  |
| DRAWING TITLE                   | DO NOT SCALE OFF THIS DRAWING - USE FIGURED DIMENSIONS ONLY - VERIFY ALL DIMENSIONS ON SITE - RESOLVE DISCREPANCIES<br>WITH BLACK BEETLE BEFORE PROCEEDING. COPYRIGHT OF THIS DRAWING AND THE DESIGNS EXECUTED REMAIN VESTED IN BLACK |                          |  |
| NOTES / LEGEND / PLANT SCHEDULE | JOB NUMBER                                                                                                                                                                                                                            | DRAWING NUMBER / ISSUE   |  |
|                                 | BB 1294                                                                                                                                                                                                                               | LA LP 04/ 06             |  |