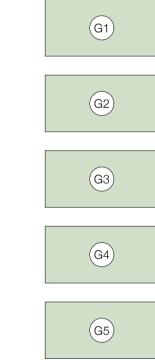

G1 - GARDEN ON GRADE AND IRRIGATION EXTENT (DRIP IRRIGATION)

G2 - RAISED GARDEN ON GRADE AND IRRIGATION EXTENT (DRIP IRRIGATION)

G3 - GARDEN ON STRUCTURE (600MM SOIL DEPTH) AND IRRIGATION EXTENT (DRIP IRRIGATION)

G4 - GARDEN ON STRUCURE (1000MM SOIL DEPTH) AND IRRIGATION EXTENT (DRIP IRRIGATION)

G5 - GARDEN ON STRUCURE (300MM SOIL DEPTH) AND IRRIGATION EXTENT (DRIP IRRIGATION)

LAWN

PROPOSED PLANTER / RETAINING WALL. REFER TO ARCHITECTS DOCUMENTATION