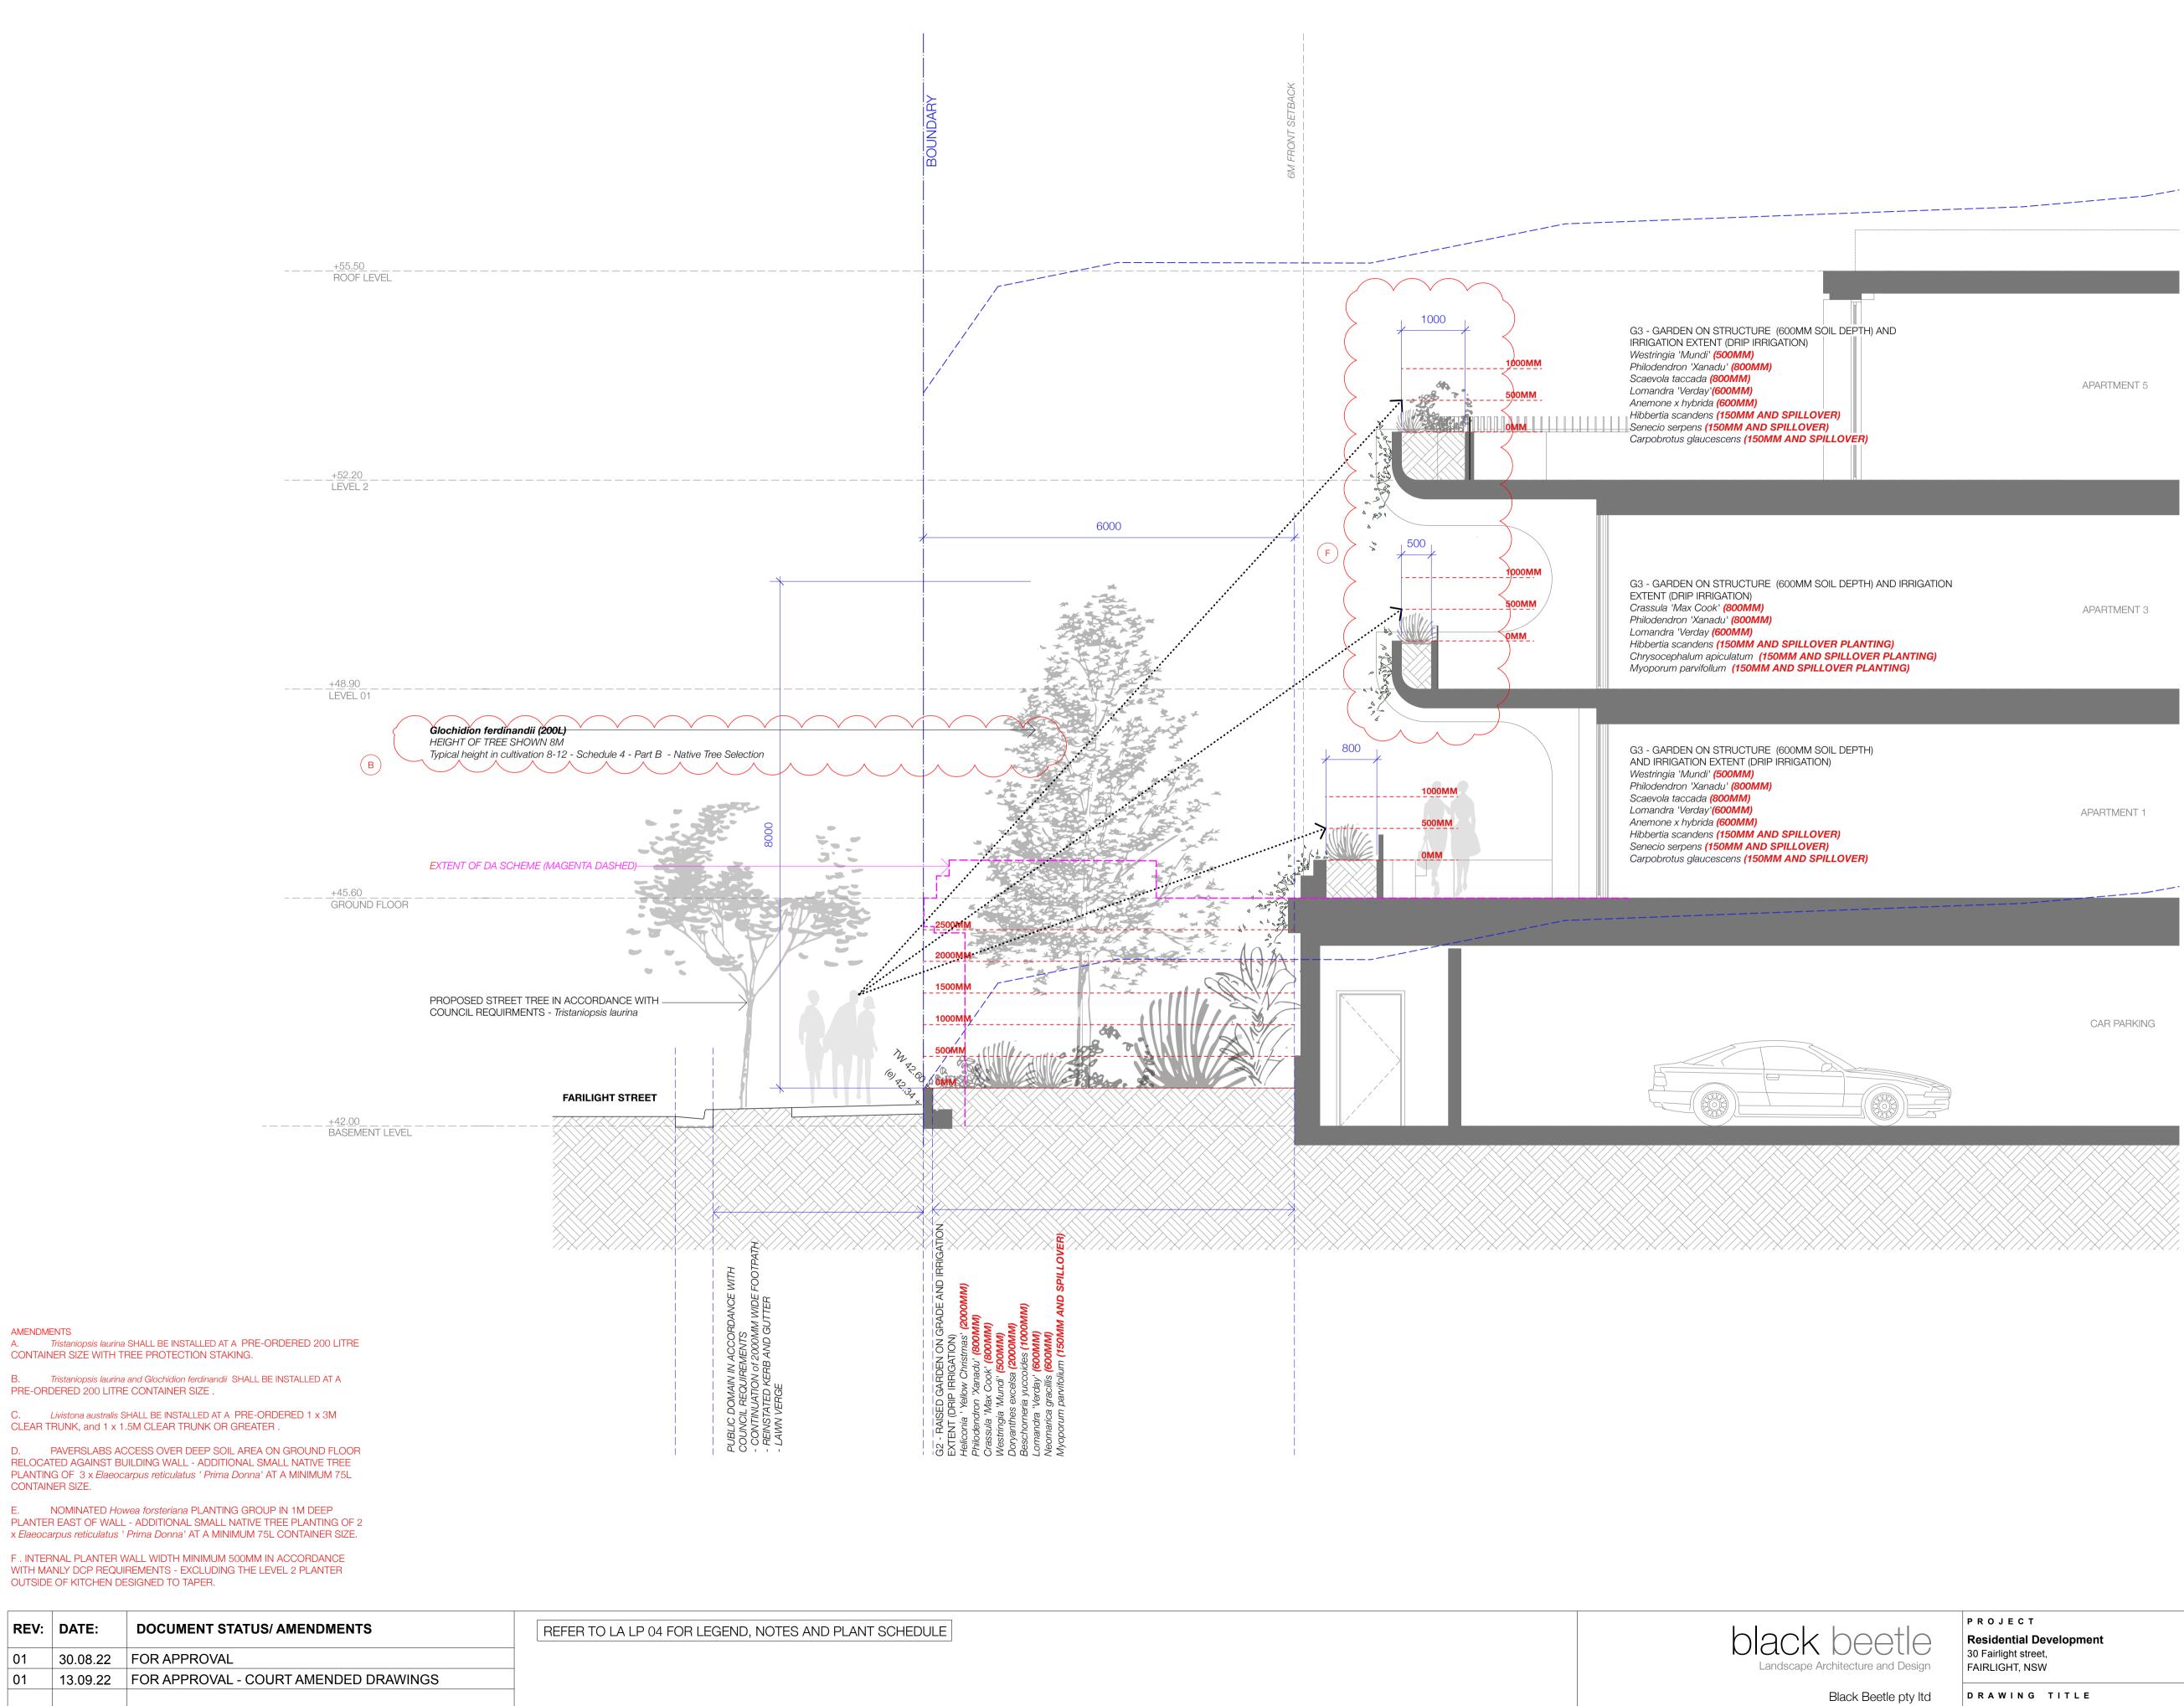

AMENDMENTS

A. *Tristaniopsis laurina* SHALL BE INSTALLED AT A PRE-ORDERED 200 LITRE CONTAINER SIZE WITH TREE PROTECTION STAKING.

B. Tristaniopsis laurina and Glochidion ferdinandii SHALL BE INSTALLED AT A PRE-ORDERED 200 LITRE CONTAINER SIZE .

C. *Livistona australis* SHALL BE INSTALLED AT A PRE-ORDERED 1 x 3M CLEAR TRUNK, and 1 x 1.5M CLEAR TRUNK OR GREATER .

D. PAVERSLABS ACCESS OVER DEEP SOIL AREA ON GROUND FLOOR RELOCATED AGAINST BUILDING WALL - ADDITIONAL SMALL NATIVE TREE PLANTING OF 3 x *Elaeocarpus reticulatus* '*Prima Donna*' AT A MINIMUM 75L CONTAINER SIZE.

E. NOMINATED *Howea forsteriana* PLANTING GROUP IN 1M DEEP PLANTER EAST OF WALL - ADDITIONAL SMALL NATIVE TREE PLANTING OF 2 x *Elaeocarpus reticulatus* ' *Prima Donna*' AT A MINIMUM 75L CONTAINER SIZE.

F . INTERNAL PLANTER WALL WIDTH MINIMUM 500MM IN ACCORDANCE WITH MANLY DCP REQUIREMENTS - EXCLUDING THE LEVEL 2 PLANTER OUTSIDE OF KITCHEN DESIGNED TO TAPER.

| REV: | DATE:    | DOCUMENT STATUS/ AMENDMENTS           | REFER TO LA LP 04 FOR LEGEND, NOTES AND PLANT SCHEDULE |
|------|----------|---------------------------------------|--------------------------------------------------------|
| 03   | 30.08.21 | FOR DA                                |                                                        |
| 04   | 15.10.21 | FOR DA                                |                                                        |
| 05   | 29.06.22 | FOR APPROVAL                          |                                                        |
| 06   | 30.08.22 | FOR APPROVAL                          | 1:100 @ A1                                             |
| 07   | 13.09.22 | FOR APPROVAL - COURT AMENDED DRAWINGS | 0 1 2 5 7.5M                                           |

G1 - GARDEN ON GRADE AND IRRIGATION EXTENT (DRIP IRRIGATION)

G2 - RAISED GARDEN ON GRADE AND IRRIGATION EXTENT (DRIP IRRIGATION)

G3 - GARDEN ON STRUCTURE (600MM SOIL DEPTH) AND IRRIGATION EXTENT (DRIP IRRIGATION)

G4 - GARDEN ON STRUCURE (1000MM SOIL DEPTH) AND IRRIGATION EXTENT (DRIP IRRIGATION)

G5 - GARDEN ON STRUCURE (300MM SOIL DEPTH) AND IRRIGATION EXTENT (DRIP IRRIGATION)

LAWN

PROPOSED PLANTER / RETAINING WALL. REFER TO ARCHITECTS DOCUMENTATION

PROPOSED TREES, SHRUBS AND GROUNDCOVERS AS NOTED

Black Beetle pty Itd Level 1, 1073 Pittwater Road, Collaroy NSW 2097 Tel: 0422 104 416 email: blackbeetle@blackbeetle.com.au

| PROJECT                         | Drawn IK / GB                                                                                                                                                                                                                         | Client                   |  |
|---------------------------------|---------------------------------------------------------------------------------------------------------------------------------------------------------------------------------------------------------------------------------------|--------------------------|--|
| Residential Development         | L.Architect Authorised                                                                                                                                                                                                                | 30 Fairlight Pty Limited |  |
| 30 Fairlight street,            | IK / GB                                                                                                                                                                                                                               | Status                   |  |
| FAIRLIGHT, NSW                  | Scale                                                                                                                                                                                                                                 | Development Application  |  |
|                                 | 1:100 @ A1                                                                                                                                                                                                                            |                          |  |
| DRAWING TITLE                   | DO NOT SCALE OFF THIS DRAWING - USE FIGURED DIMENSIONS ONLY - VERIFY ALL DIMENSIONS ON SITE - RESOLVE DISCREPANCIES<br>WITH BLACK BEETLE BEFORE PROCEEDING. COPYRIGHT OF THIS DRAWING AND THE DESIGNS EXECUTED REMAIN VESTED IN BLACK |                          |  |
| NOTES / LEGEND / PLANT SCHEDULE | JOB NUMBER                                                                                                                                                                                                                            | DRAWING NUMBER / ISSUE   |  |
|                                 | BB 1294                                                                                                                                                                                                                               | LA LP 04/ 06             |  |